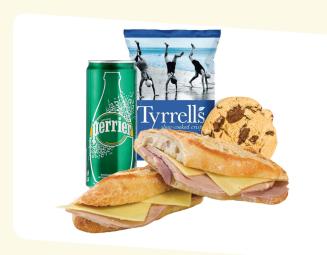

#### **Goody Bags**

Make your selection from the product list below and create your two different menus

| <b>'Breakfast Deal'</b> Artisanal waffle or croissant + organic juice + fruit yoghurt                  | €13.40 |
|--------------------------------------------------------------------------------------------------------|--------|
| <b>'Baguette Deal' (soft drink)</b> Sandwich + savoury snack + sweet snack + <b>soft</b> drink         | €17.27 |
| <b>'Baguette Deal' (alcoholic drink)</b> Sandwich + savoury snack + sweet snack + <b>alcohol</b> drink | €19.98 |

Excluding you local VAT

| Sandwiches Ham and Emmental baguette Roast vegetable and houmous baguette                        | <b>Savoury snacks</b><br>Salted Crisps                                      |  |
|--------------------------------------------------------------------------------------------------|-----------------------------------------------------------------------------|--|
| Soft drinks Still water 33cl Perrier Sparkling water 33cl Coca-Cola 33cl or Coca-Cola Zero 33 cl | <b>Sweet snacks</b> Artisanal chocolate cookie Artisanal sweet waffle       |  |
| Alcohol drinks Delta IPA 33cl Organic wine, red or white, 18.7cl                                 | More  1 extra croissant +€3.08 1 extra waffle +€3.30 1 extra Yoghurt +€4.07 |  |