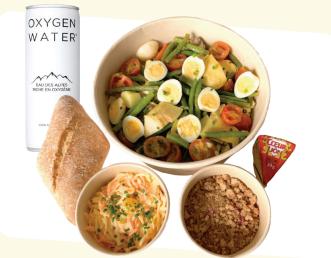

#### Vegetarian Meal Bag V

- Coleslaw with sultanas and mustard dressing
- · Egg, artichoke, tomato, green bean and potato salad
- · French soft cheese
- · Homemade crumble
- Bread roll
- Cutlery pack
- Water 33cl

Allergens: egg, gluten, milk, mustard, soya

Price excluding VAT: €32.56