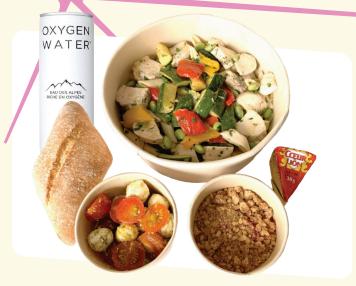

#### **Chicken Meal Bag**

- · Cherry tomato and mozzarella salad
- Organic chicken pasta and Mediterranean vegetable salad
- · French soft cheese
- Homemade crumble
- Bread roll
- Cutlery pack
- Water 33cl

Allergens: gluten, milk, soya

Price excluding VAT: €32.56

#### Vegetarian Meal Bag V

- Coleslaw with sultanas and mustard dressing
- · Egg, artichoke, tomato, green bean and potato salad
- · French soft cheese
- · Homemade crumble
- Bread roll
- Cutlery pack
- Water 33cl

Allergens: egg, gluten, milk, mustard, soya

Price excluding VAT: €32.56

#### Supplementary cold drinks

| Still water 33cl                  | €3.52  |
|-----------------------------------|--------|
| Perrier Sparkling water 33cl      | €3.74  |
| Pure organic orange juice 25cl    | €4.40  |
| Coca-Cola 33cl                    | €4.07  |
| Coca-Cola Zéro 33cl               | €4.07  |
| Delta IPA Belgian Beer 33cl       | €7.15  |
| Organic Red or White wines 18,7cl | €6.60  |
| Pannier Champagne 37,5cl          | €49.50 |